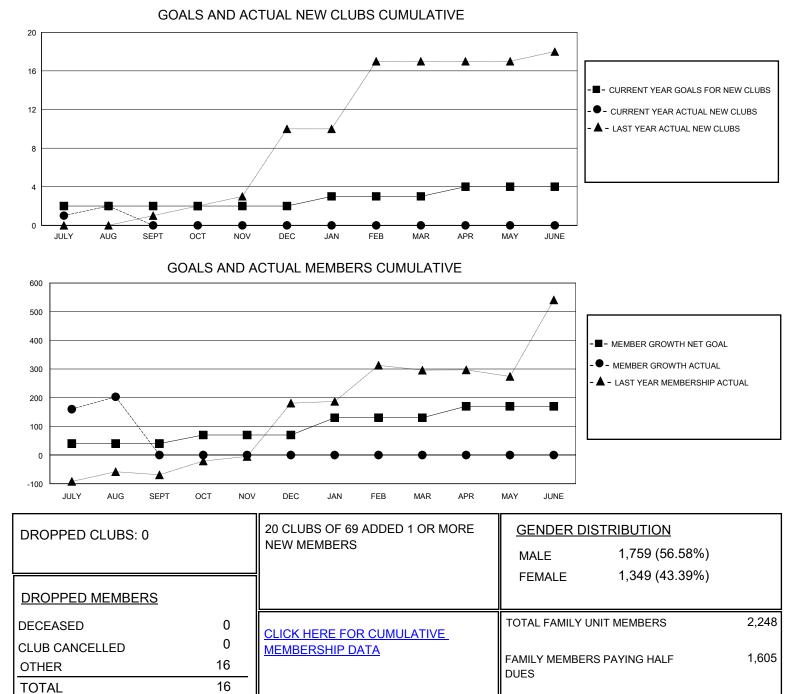

## District 3232B2

Results as of: 8/31/2024

| GMT:                  |               |           |               |                       |                        |                         | GMT CA                                             |
|-----------------------|---------------|-----------|---------------|-----------------------|------------------------|-------------------------|----------------------------------------------------|
| Clubs                 |               |           |               | Members               |                        |                         |                                                    |
| RESULTS FOR 2024-2025 |               |           |               | RESULTS FOR 2024-2025 |                        |                         |                                                    |
| QUARTER               | NEW CLUB GOAL | NEW CLUBS | DROPPED CLUBS | QUARTER               | BER GROWTH NET<br>GOAL | MEMBER GROWTH<br>ACTUAL | DROPPED<br>MEMBERS ACTUAL<br>(including transfers) |
| JULY/AUG/SEPT         | 2             | 2         | 0             | JULY/AUG/SEPT         | 40                     | 285                     | 16                                                 |
| OCT/NOV/DEC           | 0             | 0         | 0             | OCT/NOV/DEC           | 30                     | 0                       | 0                                                  |
| JAN/FEB/MAR           | 1             | 0         | 0             | JAN/FEB/MAR           | 60                     | 0                       | 0                                                  |
| APR/MAY/JUNE          | 1             | 0         | 0             | APR/MAY/JUNE          | 40                     | 0                       | 0                                                  |